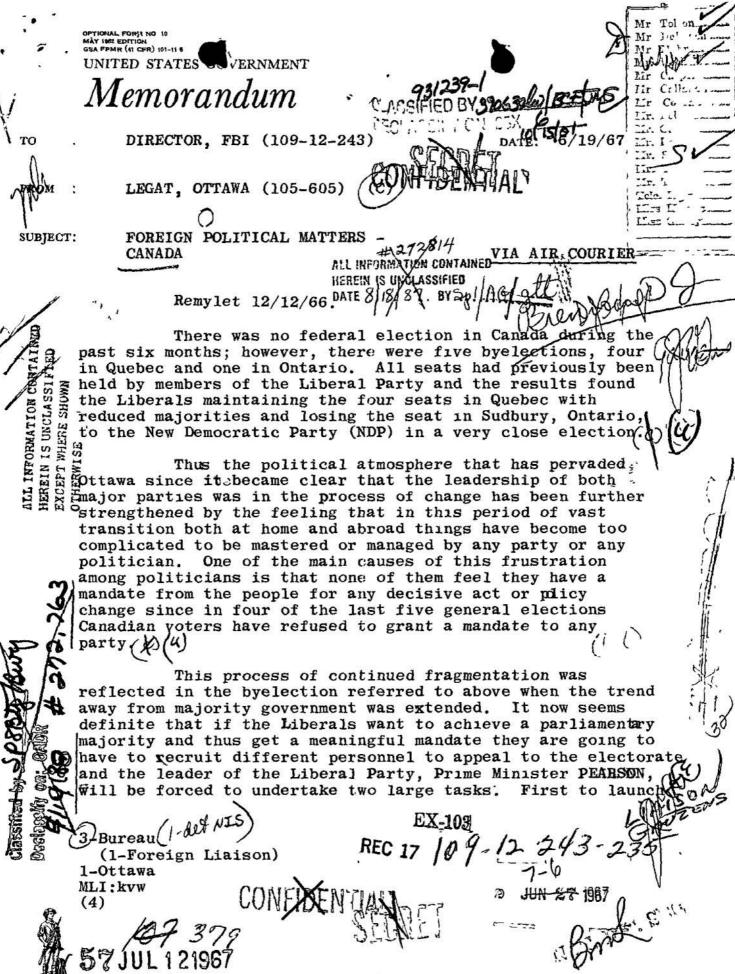

|
| HEREIN IS INCLASED. Declassity on: UN            | br o                       |
| EXCEPT WHERE SHOWN                               | DR # 272, 763              |
| OTHERWISE                                        | <b>V</b>                   |
|                                                  |                            |

\*\*



62-35717-2594

CONFID X(TIA.

```
FEDERAL BUREAU OF INVESTIGATION FOI/PA

DELETED PAGE INFORMATION SHEET FOI/PA# 1415662-0

Total Deleted Page(s) = 9

Page 2 ~ b7C; b7D;

Page 3 ~ b7C; b7D;

Page 4 ~ b7C; b7D;

Page 5 ~ b7C; b7D;

Page 6 ~ b7C; b7D;

Page 7 ~ b7C; b7D;

Page 8 ~ b7C; b7D;

Page 9 ~ b7C; b7D;

Page 9 ~ b7C; b7D;
```

#### 



### FREEDOM OF INFORMATION AND PRIVACY ACTS

SUBJECT TRUDEAU, PIERRE



FEDERAL BUREAU OF INVESTIGATION



a major political assault on western Canada where the Liberal. Party has been notoriously weak in the past and to change the image of the party sufficiently so that it can attract the NDP leaning vote.

Recent polls show that the opposition Conservative Party can now only claim the loyalty and support of 25% of Canadian voters as compared to 37% for the PEARSON government Liberals and 28% for the rising NDP. The rise of the NDP in political affairs especially in urban areas is no longer a political phenomenon. The rise has been made largely at the expense of the Conservatives and while the Conservative Party had been hopeful that the bottom of the trend had been reached late in 1966 when New Democrats pulled up level with the Conservatives at 26%, the continued disarray of the Conservati