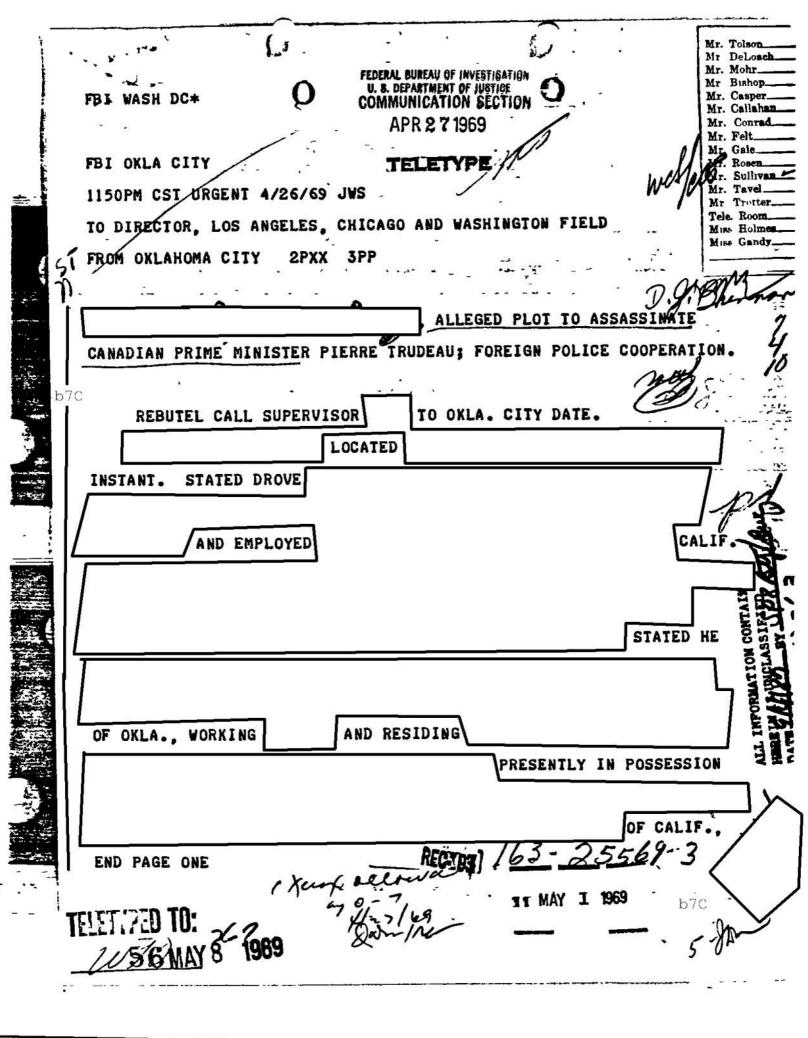

SUBJECT PIERRE TRUDEAU

#### MESSAGE RELAT VIA TELETYPE (RESTRICTED USE)

Date: June 10, 1982 PRECEDENCE:

MMEDIATE

☐ PRIORITY

☐ ROUTINE

FM: DIRECTOR, FBI

TO:LEGAL ATTACHE OTTAWA

FEDERAL GOVERNMENT