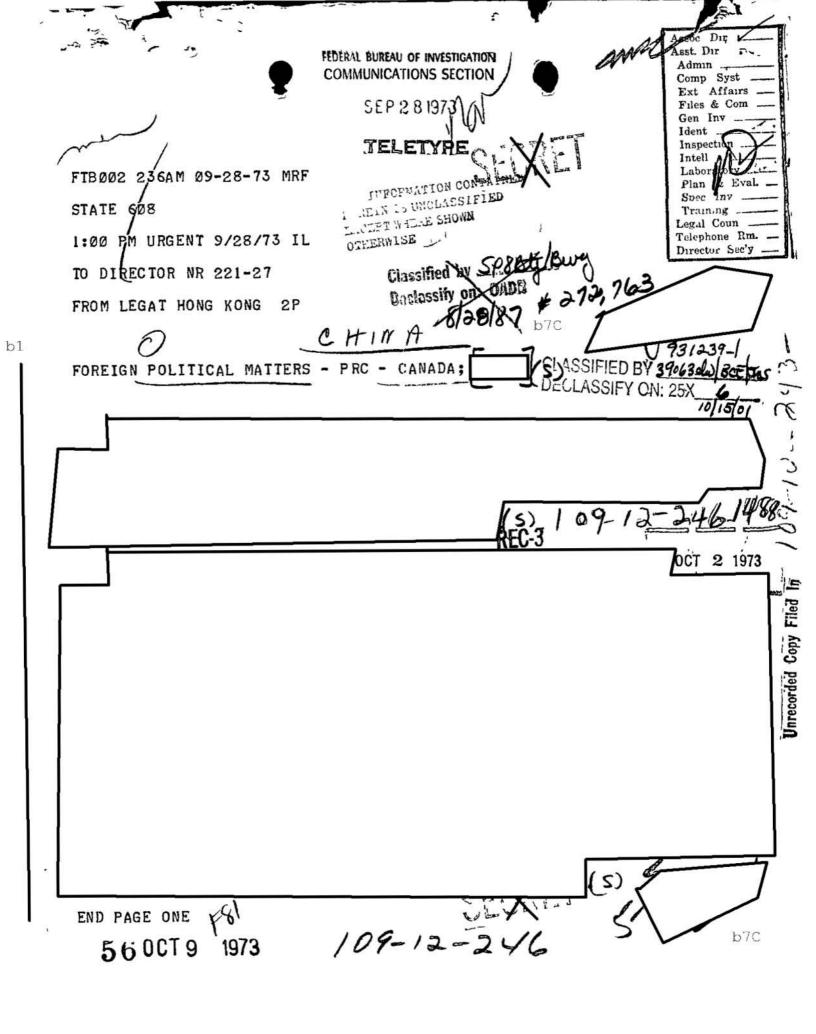

ESTIGATION FOI/PA
DELETED PAGE INFORMATION SHEET FOI/PA# 1415662-0

Total Deleted Page(s) = 2

Page 2 ~ Referral/Direct - Secret Service;

Page 3 ~ Referral/Direct - Secret Service;

#### 

 ${\tt X}$  Deleted Page(s)  ${\tt X}$ 

X No Duplication Fee X

X For this Page X



SUBJECT TRUDEAU, PIERRE



FEDERAL BUREAU OF INVESTIGATION FOI/PA DELETED PAGE INFORMATION SHEET FOI/PA# 1415662-0

Total Deleted Page(s) = 3Page 2 ~ b1;

Page 3 ~ b7D;

Page 4 ~ b7D;

#### 

X Deleted Page(s) X X No Duplication Fee X X For this Page



SUBJECT: PIERRE TRUDEAU





SUBJECT\_TRUDEAU, PIERRE





The foregoing information was furnished to White House Situation Room, Attention Dr. Kissinger, and to the Attorney General.

BKK:dln Classified by HEREIN IS UNCLASSIFIED EXCEPT WHERE SHOWN & A B OTHERWISE

b1



SEXTET

| <del></del> |
|-------------|
| b           |
|             |

LNG FBI JB CLR



3 N & C ( - Mr. Boynton)
Rm. 1008 98D



### SUBJECT PIERRE TRUDEAU



COMM-FB

Mohr

Gale Rosen

Sullivan Tayel . Trotter

Bishop Cusper SAC, Chicago (100-41353) August 20, 1968 Director, FBI (100-442715) 1 - Mr. D. Ryan

ReCGairtel 8/15/68 requesting Bureau advice on possibility of establishment of diplomatic relations between Canada and Communist China in the near future and suggesting inquiry be made of the State Department.

The newly elected Trudeau Liberal Government of Canada has indicated in pre-election statements as in statements since the June election an interest in expanding both diplomatic and trade relations with Communist China. Political candidates representing both major Parties