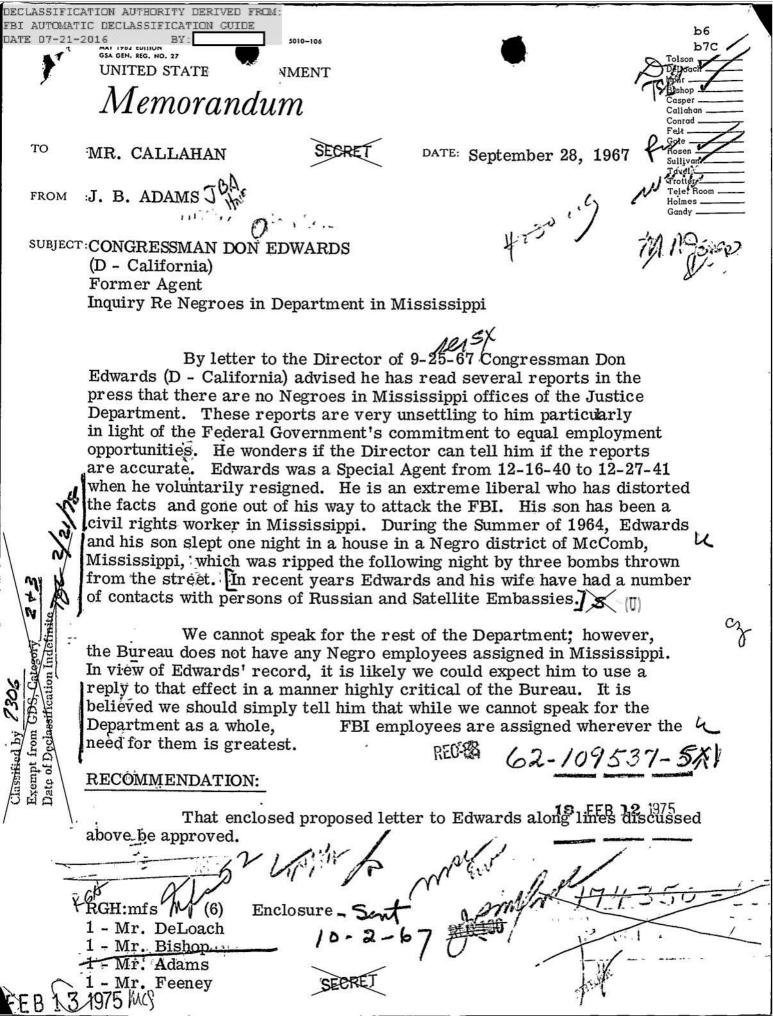

By letter to the Director of 9-25-67, Edwards advised he had read several reports in the press that there were no Negroes in Mississippi

(U)-

SECRET

offices of the Justice Department. These reports were very unsettling to him particularly in light of the Federal Government's commitment to equal employment opportunities and he wondered if the Director could tell him if the reports were accurate. It was recommended that he be told that while we could not speak for the Department as a whole, FBI employees were assigned wherever the need for them was greatest. He was so advised by letter 10-2-67.

In a memorandum dated 10-5-67, it was stated a telephone call from the Personnel Section in the Department had been received to the effect that Congressman Edwards had inquired as to the number of Negroes in the Mississippi Offices of the Justice Department. The Department desired to know whether we have any, was canvassing the other segments of the Department having offices in Mississippi and contemplated advising Edwards briefly as to what the situation was. It was recommended and approved by the Director that the Personnel Section of the Department be advised telephonically that we have no Negroes presently assigned in Mississippi and that we advise them that a similar inquiry from Edwards had been received and our reply to him. This was done 10-9-67.