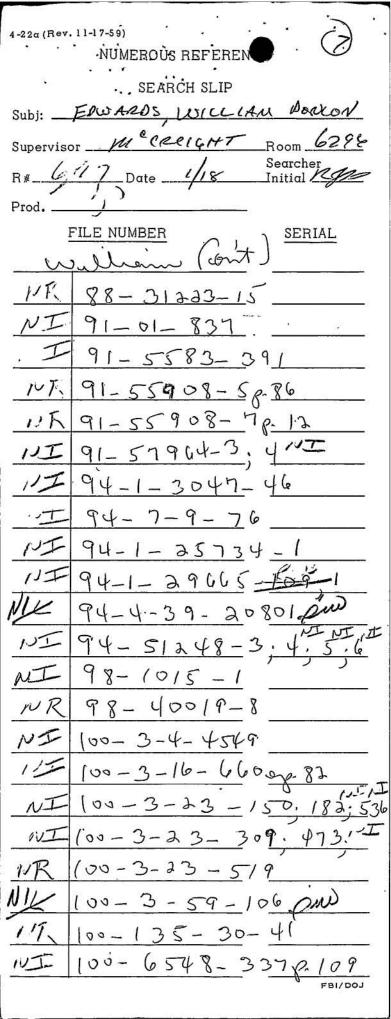

| 15 62-75147-56-20 p26                      |
| NR 62-107261-1260                          |
| 17 63-12935-4                              |
| b3<br>b7E                                  |
|                                            |
| 15                                         |
| 66-8603-1-5-136                            |
| NI 66-19075-1414                           |
| NR 67-425673-14 R541                       |
| 11 70-3645 ME R617                         |
| NI 73-0-231                                |
| NK 73-02-2138715/17                        |
| 1/I 74-1379-66-6                           |
| NI 79-1-20220                              |
| NI 80-607-47                               |
| NI 87-18854-14 = 11:17                     |
| FBI/DOJ                                    |







| 4-22a (Rev. |                                  |
|-------------|----------------------------------|
|             | NUMEROÙS REFEREN                 |
| ·           | EDWARDS, LOILLAM DONSLOW         |
|             |                                  |
|             | or Mocres GHT Room 6286 Searcher |
|             | Date                             |
| Prod        | FILE NUMBER SERIAL               |
| W.          | llain                            |
| ルエ          | 157-6-37-1070ep.3                |
| NIO         | 157- 370-41-968-80in             |
| NIK         | 157-370-41-204g. 20m             |
| NY          | ju) 375 g.5                      |
| NI          | 3758.8                           |
| 11/16       | 157-11523-27ep8,11,31,           |
|             | 40,44,46,48,4