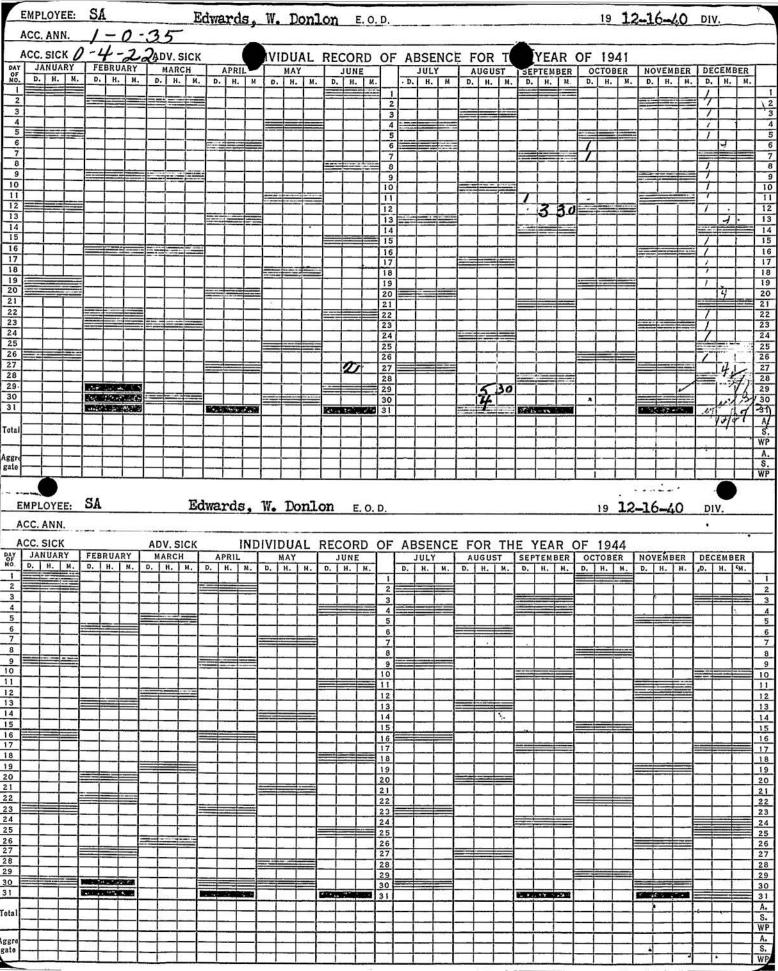

|

| NAME Elminky (1). Brake 1                      |
|------------------------------------------------|
| DATE /// 5-/ TO //                             |
| LEAVE THROUGH 572                              |
| Days Hrs. Min.                                 |
| Accumulated / 0-35                             |
| Current Accrued -\$1,-,4-40                    |
| 2-0-31                                         |
| Total Accrued 7/1 4-1/4                        |
| Taken 3-5- 30                                  |
| NET ACCRUED 20-6-8 4                           |
| (31-2) 21-0-24                                 |
| TAKEN -K lile                                  |
| CC-218 0 0 10 10 10 10 10 10 10 10 10 10 10 10 |
|                                                |

1100年末,1100年末年



| E                                             | MPL | OYE         | E:      | SA        |         |          |       |       | Ed      | lwa      | rds      | 3,  | W.   | Do         | n1  | on            | E        | . 0.        | D,