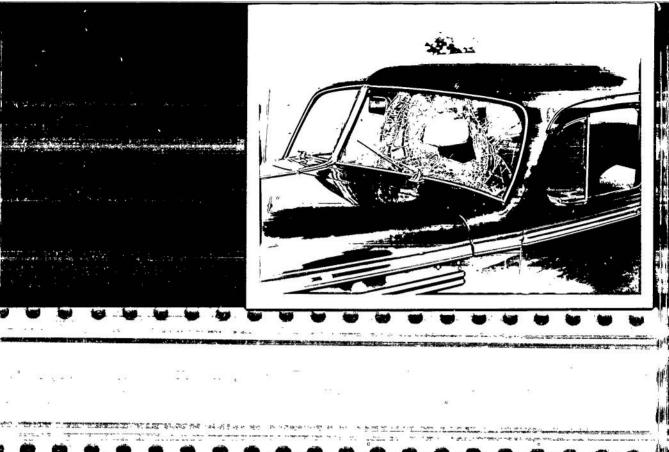

in:

You are advised that the Bureau's records indicate that Special Agent W. D. Edwards has not as yet contributed to the Agents' Insurance Fund.

It is desired that you personally speak to the above Agent with a view to ascertaining whether he desires to participate therein. In the event Agent Edwards does not desire to affiliate himself, it is requested that he submit a written explanation of his opinion in order that it may be a matter of record.

There is enclosed herewith a beneficiary form which Mr. Edwards may use if he so desires. It is desired that a reply to this communication be received in the Bureau not later than September 15, 1941.

Sincerely yours,

John Edgar Hoover

Enclosure

SEP 5 1947

FEDERAL BUREAU OF INVESTIGATION

U. S. DEPARTMENT OF MISTIGE















TO BE





the said to the said to the said the said to the said















-:



ere de la companya de

















## EMPLOYEE'S NOTICE OF INJURY AND ORIGINAL LAIM FOR COMPENSATION AND MEDICAL TREATMENT

(To be submitted to the official superior by every employee injured in the performance of his duty, or some one on his behalf, within forty-eight hours after the injury. This notice shall be given by delivering it personally to the official superior or by depositing it in the mail properly stamped and addressed to the official superior. It should be retained by the official superior unless the injury causes disability for work beyond the day or shift in which the injury occurred, or results in any charge against the Commission for medical expense, when it should be forwarded to the Unit