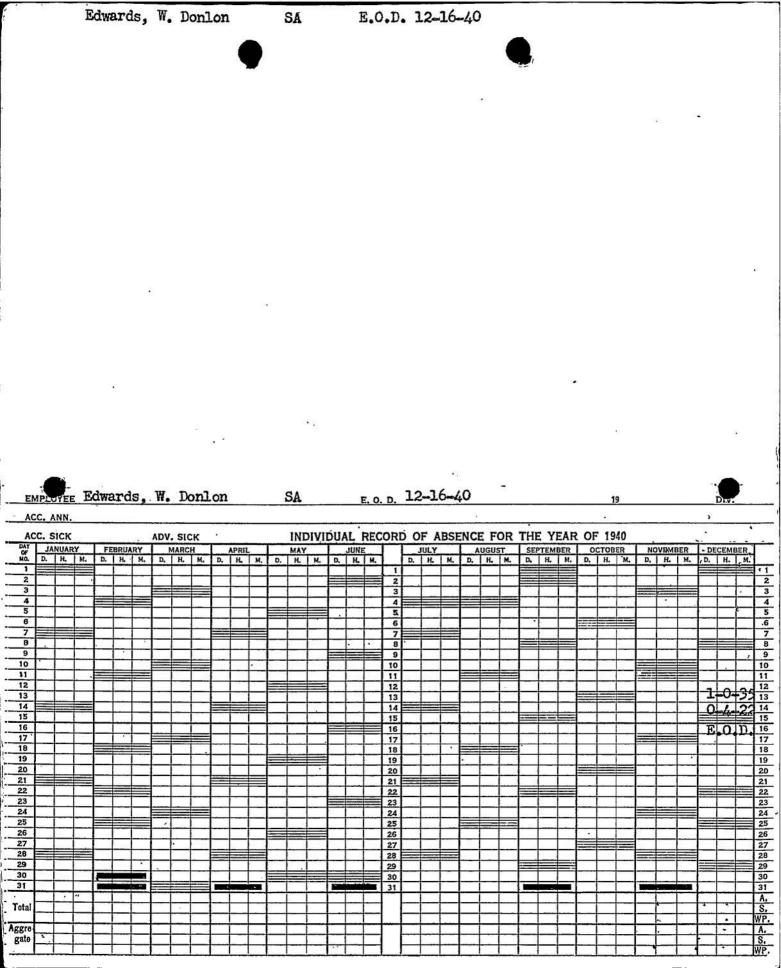

| ABS      | Υ     | A   | UGUS | ST M.     | SEPP D. | TEMI H. | BER<br>M. | OF<br>oc | 194<br>:TOBE | 42<br>ER | NO D. | VEMB<br>H. | ER M. | DEC      | ЕМВ            | ER M.     | 1 2 3 4 4 5 6 7 8 9 10 11 12 13 11 15 16 17 18 19 20 21 22 22 22 24 25 26 27 30 31 A. S.                                                                                                                                                        |



## FIELD FIREARMS AND SCIENTIFIC TRAINING RECORD

OF SECIAL AGENT Wm. D. Siwards

|                     |          |       |          |            |          |       |       |            |