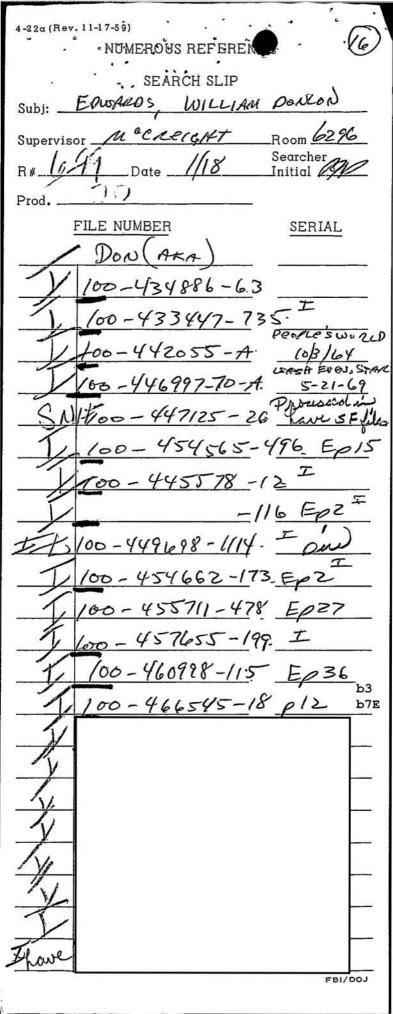

|       |



4-22α (Rev. 11-17-59) NUMEROUS REFEREN . . SEARCH SLIP Subj: <u>FOWARDS</u>, WILLIAM DONGON Supervisor MOCREIGIAT Room 6296 Searcher Initial \_Date \_\_//>8 Prod. \_\_ FILE NUMBER SERIAL DON LANA b7E 66-11201-1363 Ep4 88-2514-4 AF 9-0-998 I 94-4-925-685 -8-341-206 - 49584-4x3 94-58415-17 18 T KM 94-58415-18 94-61192-1 and 100-0-36948. FBI/DOJ





4-22α (Rev. 11-17-59) · NUMEBOUS REFERÈ SEARCH SLIP Subj: EDWADDS WILLIAM PONLON \_\_\_Room 6296 MOCRELGAT Supervisor . Prod. -FILE NUMBER SERIAL b3 DON CAKA

| 4-22a (Rev. 11-17-59) - NUMEROUS REFEREN | (18)                |
|------------------------------------------|---------------------|
| SEÄŘCH SLIP                              | <b>V</b> are        |
| Subj: EDWARDS WILLIAM                    |                     |
| Supervisor Mecneraly                     | Room 6296           |
| R#_ (04 Date _ 1/18                      | Searcher<br>Initial |
| Prod.                                    |                     |
| FILE NUMBER                              | SERIAL b3           |
| DON (AKA) 11                             | b7E                 |
| <u></u>