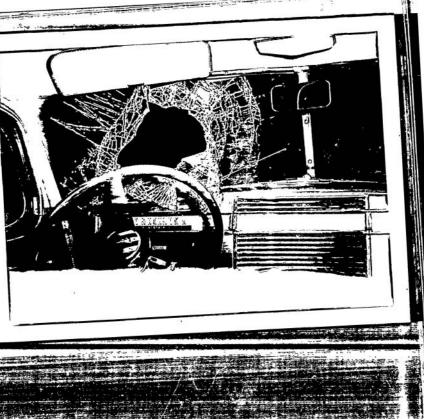

Mr. McFarlin:

You are advised that the Bureau's records indicate that Special Agent W. D. Edwards has not as yet contributed to the Agents' Insurance Fund.

It is desired that you personally speak to the above Agent with a view to ascertaining whether he desires to participate therein. In the event Agent Edwards does not desire to affiliate himself, it is requested that he submit a written explanation of his opinion in order that it may be a matter of record.

There is enclosed herewith a beneficiary form which Mr. Edwards may use if he so desires. It is desired that a reply to this communication be received in the Bureau not later than September 15, 1941.

Sincerely yours,

John Edgar Hoover

Enclosure

SEP 5 1947

FEDERAL BUREAU OF INVESTIGATION

U. S. DEPARTMENT OF MISTIGE















TO BE





the said to the said to the said the said to the said















-:



ere de la companya de

















## EMPLOYEE'S NOTICE OF INJURY AND ORIGINAL LAIM FOR COMPENSATION AND MEDICAL TREATMENT

(To be submitted to the official superior by every employee injured in the performance of his duty, or some one on his behalf, within forty-eight hours after the injury. This notice shall be given by delivering it personally to the official superior or by depositing it in the mail properly stamped and addressed to the official superior. It should be retained by the official superior unless the injury causes disability for work beyond the day or shift in which the injury occurred, or results in any charge against the Commission for medical expense, when it should be forwarded